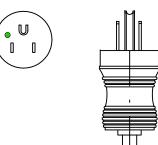

## NOTES:

| 1. | CORDAGE: SJT, 18AWG / 3C , UNSHIELDED, |  |  |  |  |  |
|----|----------------------------------------|--|--|--|--|--|
|    | NA COLOR CODE, TEMP. RATING 60°C,      |  |  |  |  |  |
|    | RATING: 125V, 10A, JACKET COLOR: GRAY  |  |  |  |  |  |
| 2. | PLUG: NEMA 5-15P HOSPITAL GRADE (GRAY) |  |  |  |  |  |
| 3. | OTHER END: ROJ 2", STRIP 5/8"          |  |  |  |  |  |
| 4. | APPROVALS: UL. CSA                     |  |  |  |  |  |