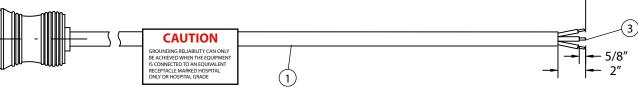

## NOTES:

| 1. | CORDAGE: SJT, 18AWG / 3C , UNSHIELDED, |  |  |  |  |  |
|----|----------------------------------------|--|--|--|--|--|
|    | NA COLOR CODE, TEMP. RATING 60°C,      |  |  |  |  |  |
|    | RATING: 125V, 10A, JACKET COLOR: GRAY  |  |  |  |  |  |
| 2. | PLUG: NEMA 5-15P HOSPITAL GRADE (GRAY) |  |  |  |  |  |
| 3. | OTHER END: ROJ 2", STRIP 5/8"          |  |  |  |  |  |
| 4. | APPROVALS: UL. CSA                     |  |  |  |  |  |

- 4. APPROVALS: UL, CSA
- 5. ROHS COMPLIANT
- 6. CAUTION LABEL